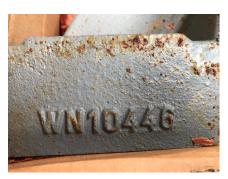

## SKF 24048 CC/W33 Spherical Roller Bearing incl. WN10446 Bearing Housing

PRODUCT NO.: 23254

**Location:** 20D **Condition:** New **Brand:** SKF