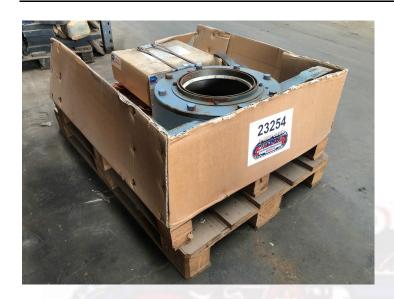

## SKF 24048 CC/W33 Spherical Roller Bearing incl. WN10446 Bearing Housing

PRODUCT NO.: 23254

**Location:** 20D **Condition:** New **Brand:** SKF

## Description

24048 CC/W33 is a Spherical roller bearing with relubrication features. Spherical roller bearings can accommodate heavy loads in both directions. They are self-aligning and accommodate misalignment and shaft deflections, with virtually no increase in friction or temperature. The design includes features to facilitate relubrication. The bearings can be used in a modular system, including housings, sleeves and nuts.