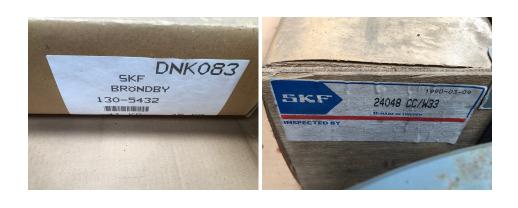

## SKF 24048 CC/W33 Spherical Roller Bearing incl. WN10446 Bearing Housing

PRODUCT NO.: 23254

**Location:** 20D **Condition:** New **Brand:** SKF

## Description

24048 CC/W33 is a Spherical roller bearing with relubrication features. Spherical roller bearings can accommodate heavy loads in both directions. They are self-aligning and accommodate misalignment and shaft deflections, with virtually no increase in friction or temperature. The design includes features to facilitate relubrication. The bearings can be used in a modular system, including housings, sleeves and nuts.